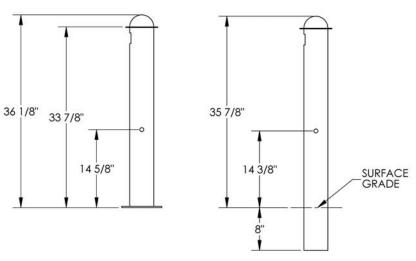

l statement.



888.331.9464 402.421.9479 fax P.O. Box 22326 Lincoln, NE 68542 www.sitescapesonline.com info@sitescapesonline.com

#### Pictured this page

left: Smoking Post bollard style ash urn, with plaque (Onyx). right: Smoking post bollard style ash urn SP3-1000 (Ivory).

### Finishes

SiteScapes offers product in both a standard powdercoat and its own proprietary Duarcoat finish. Both finishes are designed to weather the elements and are guaranteed not to rust, chip, peel, or fade. Call for a standard color chart.

## www.sitescapesonline.com

For more information visit our website where you can download product drawings, photos, product brochures, CSI spes, and other technical data.

Smoking Post bollard style ash urns are currently offered in only one style. SP3-1000 to specify.





30% POST CONSUMER CONTENT

## Smoking Post mounting options