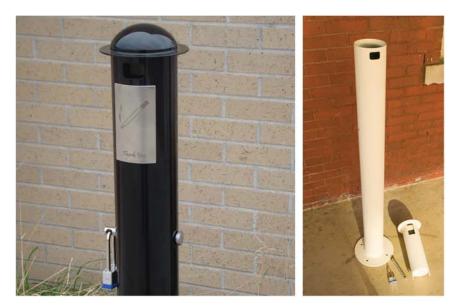

#### Pictured this page

left: Smoking Post bollard style ash urn, with plaque (Onyx). right: Smoking post bollard style ash urn SP3-1000 (Ivory).