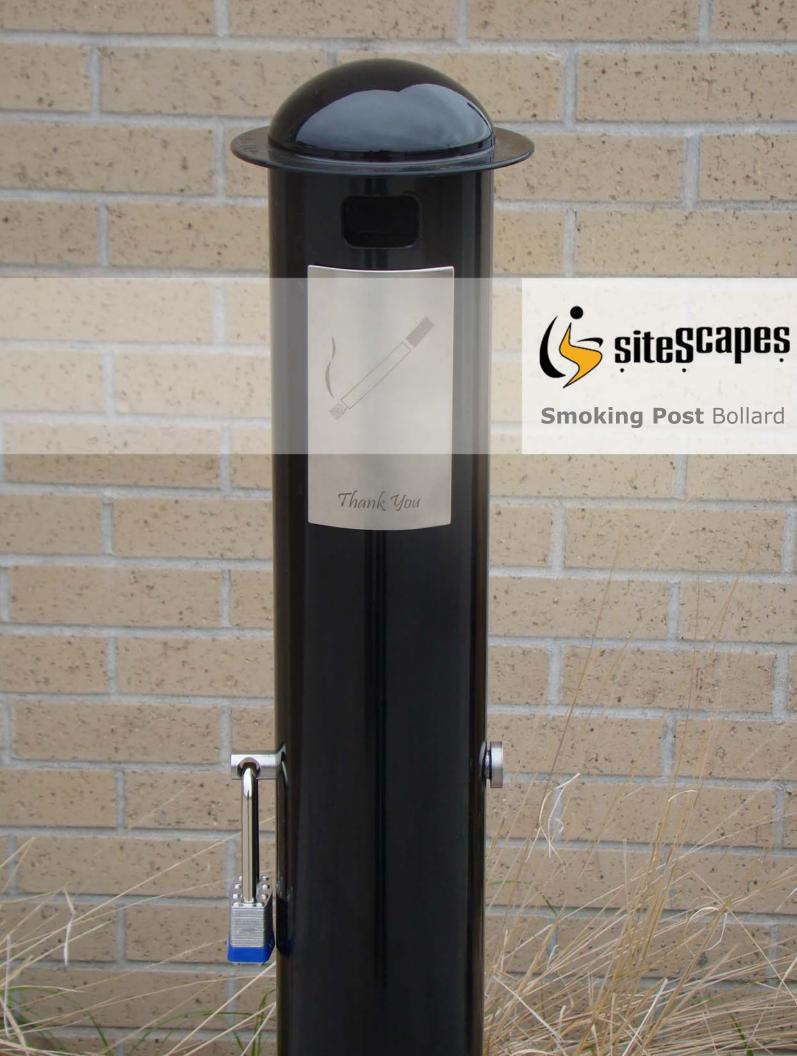

## Smoking Post Bollards

Smoking Post Bollards give your designated smoking areas a clean, professional look. Bollards are fashioned to keep entrances or smoking areas clean and litter-free while using an unobtrusive design that will fit into the scheme of your aesthetic. Bollards are functional, stylish and easily emptied.

#### Pictured this page

left: Smoking Post bollard style ash urn, with plaque (Onyx). right: Smoking post bollard style ash urn SP3-1000 (Ivory).