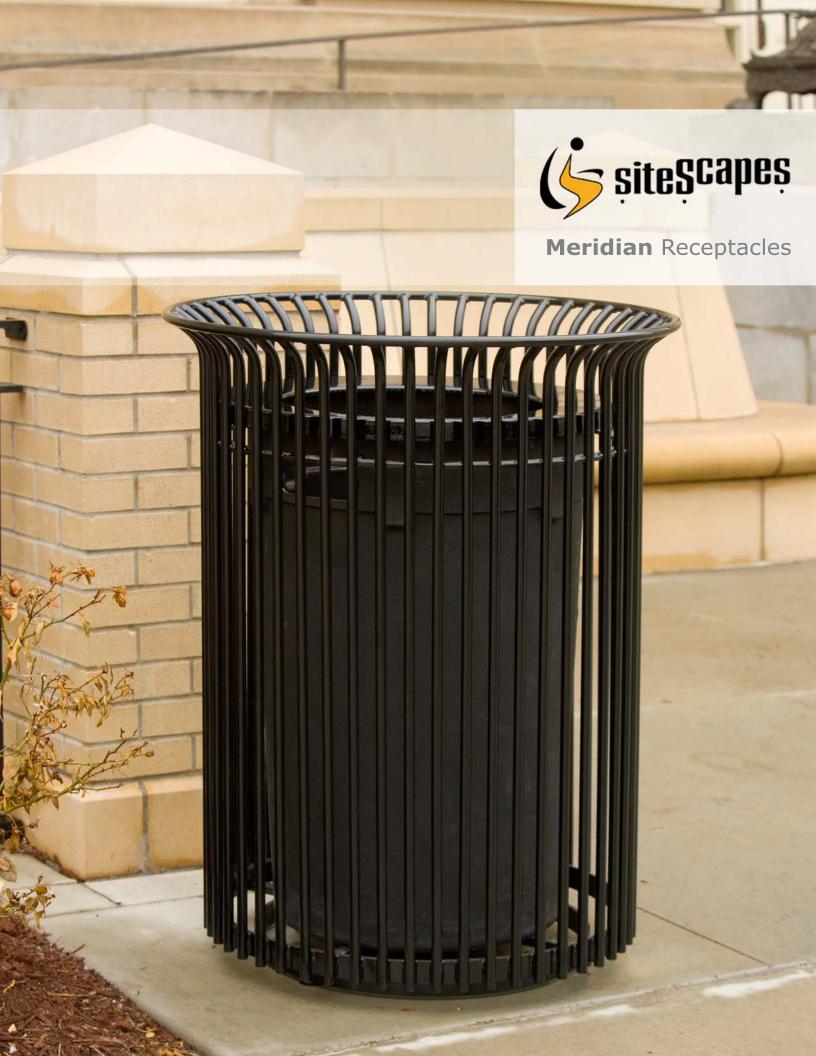

# Meridian Metal Rod Receptacles

# Meridian Receptacles

Utilizing a rigid metal rod construction, these receptacles are as exquisite as they are sturdy. This receptacle's robust composition allows a combination of durable materials and smooth contours resulting in unique addition to any venue.

# Materials

- Metal rods are solid 5/8" o.d. solid
- Heights of 35" or 40" (32 or 40 gallon respectively)
- · Flat lids, domed lids, ash top lids, or fully enclosed lids

# Pictured this page

left: Meridian 40 gallon, top opening, flat top lid receptacle MR2-1000 (Onyx). top right: Meridian 36 gallon, dome top lid receptacle MR2-1001 (Onyx). bottom right: Meridian 40 gallon, top opening, flat top lid receptacle MR2-1000 (Onyx).