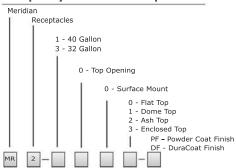

# Choices

Choose 40 gallon or 32 gallon capacity; flat, dome, ash, or enclosed top; powdercoat or Duracoat finish; and color.

Meridian lid options

**Enclosed Top** 

888.331.9464 402.421.9479 fax P.O. Box 22326 Lincoln, NE 68542 www.sitescapesonline.com info@sitescapesonline.com