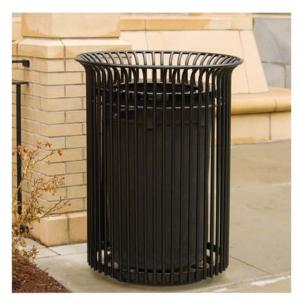

# Pictured this page

left: Meridian 40 gallon, top opening, flat top lid receptacle MR2-1000 (Onyx). top right: Meridian 36 gallon, dome top lid receptacle MR2-1001 (Onyx). bottom right: Meridian 40 gallon, top opening, flat top lid receptacle MR2-1000 (Onyx).