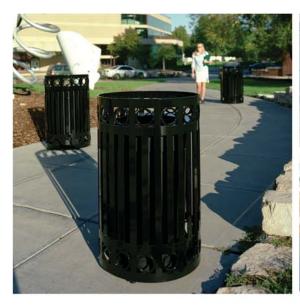

#### Pictured this page

left: Halo 40 gallon, top opening, flat top receptacle HL2-1000 (Onyx). top right: Halo 36 gallon, side door with latch, flat top receptacle HL2-2100 (custom color). bottom right: Halo 40 gallon, top opening, flat top receptacle HL2-1000 (Onyx).