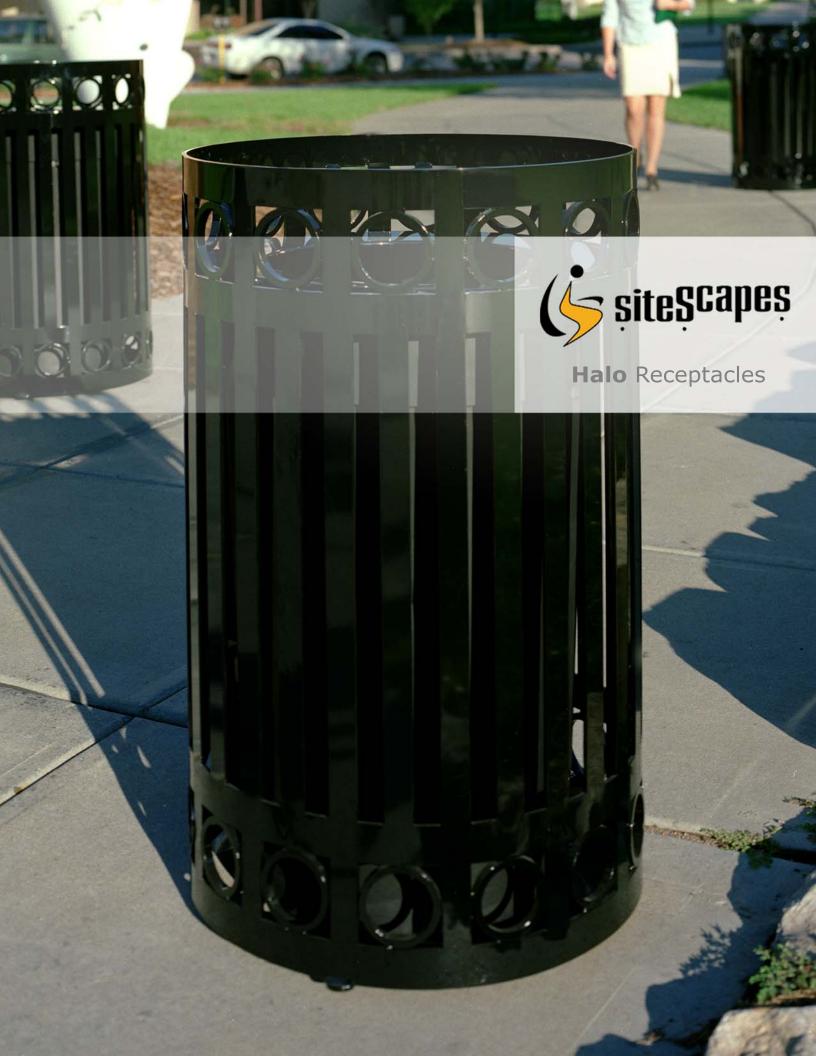

# Halo Receptacles

The Halo receptacle combines circular elements to capture multiple design dimensions. Featuring individual decorative rings, each receptacle is handcrafted to provide a classic appeal to any site.

#### Pictured this page

left: Halo 40 gallon, top opening, flat top receptacle HL2-1000 (Onyx). top right: Halo 36 gallon, side door with latch, flat top receptacle HL2-2100 (custom color). bottom right: Halo 40 gallon, top opening, flat top receptacle HL2-1000 (Onyx).