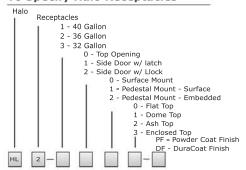

# Choices

Choose 40 gallon, 36 gallon, or 32 gallon capacity; top opening, side door with latch or side door with lock; flat, dome, ash or enclosed top; powdercoat or Duracoat finish; and color.

# To Specify Halo Receptacles

\* Side Door and Pedestal mount receptacles available in

30% POST CONSUMER CONTENT