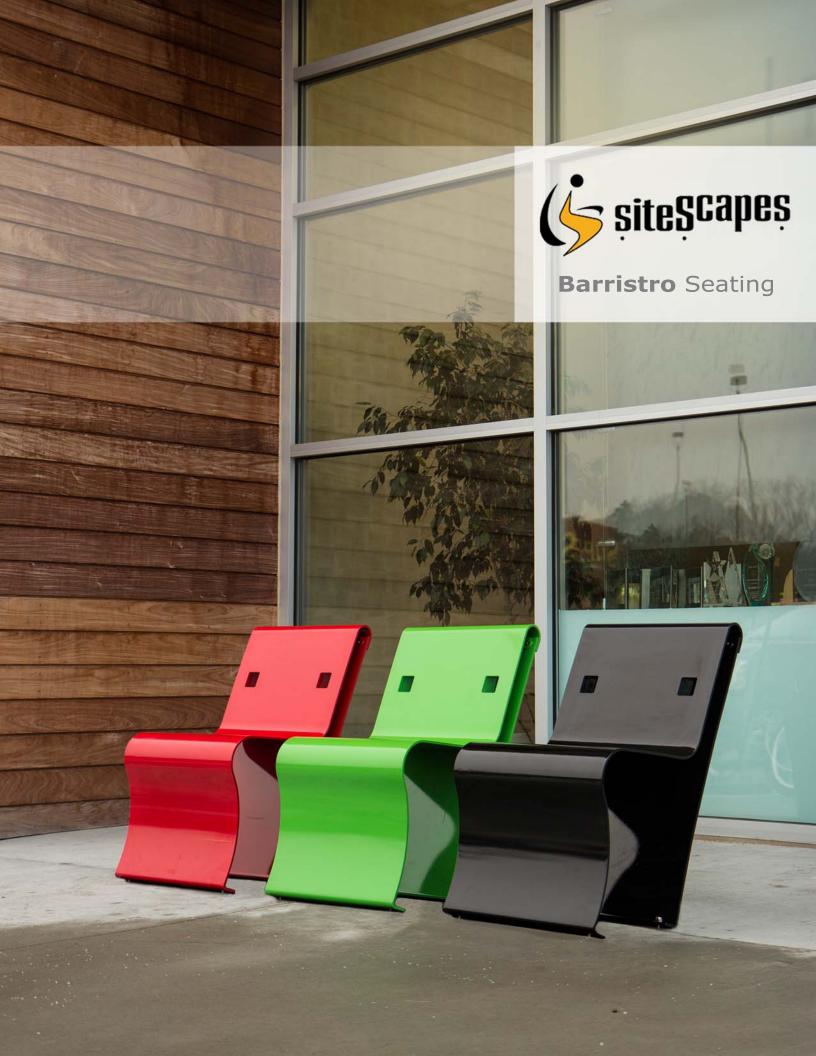

# **Barristro** Café/Patio Seating

#### Barristro Seating

In the fall of 2012 SiteScapes proposed a design competition to the University of Nebraska's Architecture department and the student chapter of AIA. The Barristro collection is the fruit of that colaboration.

Designed by Justin Brouillette, the Barristro collection was proposed as a small family of like minded urban furnishings with an array of uses and users in mind. The collection's fluid geometry allows for modular pieces to interact in interesting and unique ways.

Choose backed or backless; powdercoat or Duracoat finish; and color.