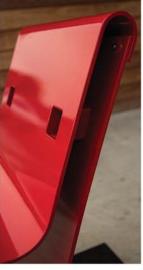

#### Materials

Seating Area - 1/4" Steel plate Interior Tubes - 2" x 2" square tube Foot plates - 1/4" stainless steel