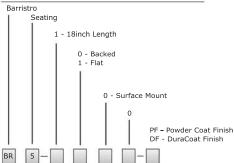

stro seating options





Backless Seat



888.331.9464 402.421.9479 fax P.O. Box 22326 Lincoln, NE 68542 www.sitescapesonline.com info@sitescapesonline.com

#### Pictured this page

top left: Barristro backed seat with surface mount BR5-1000 (Custom Color). top right: Barristro backed seat with surface mount BR5-1000 (Custom Color).

#### **Finishes**

SiteScapes offers product in both a standard powdercoat and its own proprietary Duarcoat finish. Both finishes are designed to weather the elements and are guaranteed not to rust, chip, peel, or fade. Call for a standard color chart.

### www.sitescapesonline.com

For more information visit our website where you can download product drawings, photos, product brochures, CSI spes, and other technical data.

#### To Specify Barristro Seating









30% POST CONSUMER CONTENT