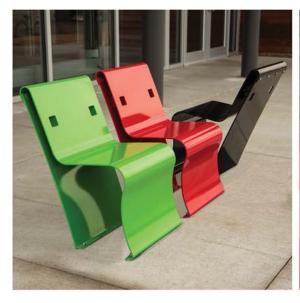

#### Pictured this page

top left: Barristro backed seat with surface mount BR5-1000 (Custom Color). top right: Barristro backed seat with surface mount BR5-1000 (Custom Color).