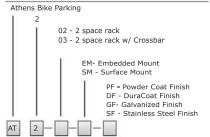

# Choices

Choose two, six or ten capacity; embedded or surface mount; powdercoat,  $\mathsf{Duracoat}$ ,  $\mathsf{galvanized}$ .

888.331.9464 402.421.9479 fax P.O. Box 22326 Lincoln, NE 68542 www.sitescapesonline.com info@sitescapesonline.com

# To Specify Athens Bike Parking

30% POST CONSUMER CONTENT