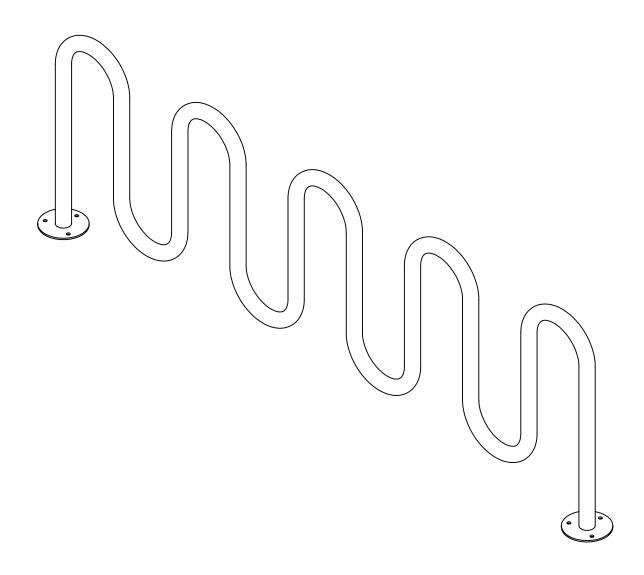

TITLE

P.O. Box 22326 Lincoln, NE 68542 PF: 402/421-9464 | WEBSITE: www.sitescapesonline.com FX: 402/421-9479 | E-MAIL: info@sitescapesonline.com

ECHO BIKE RACK PRODUCT NO.

EC2-11-SM

FRACTION--±1/16"

INCH TOLERANCES U.O.S.

ЕСНО BIKE RACK

**TITLE** 

EC2-11-SM

PRODUCT NO.

ANG-----±1°

\*Available in powder coat and DuraCoat finishes

**FRONT VIEW** 