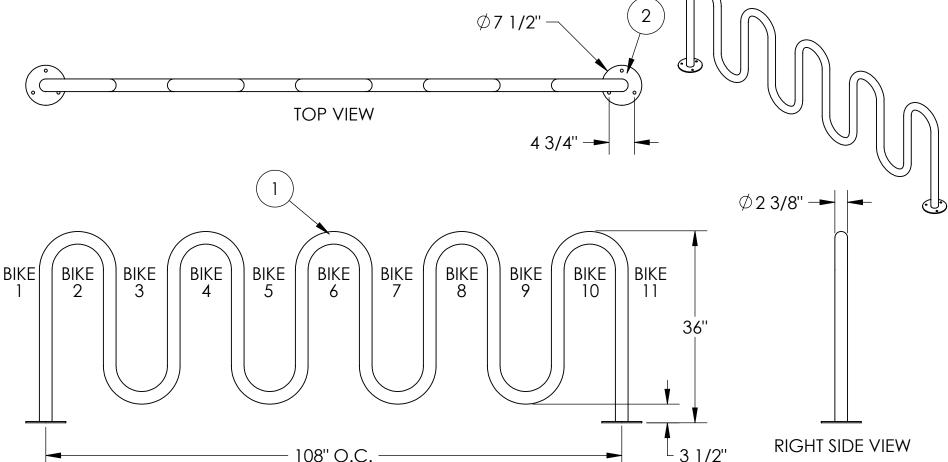

P.O. Box 22326 Lincoln, NE 68542 PF: 402/421-9464 | WEBSITE: www.sitescapesonline.com FX: 402/421-9479 | E-MAIL: info@sitescapesonline.com

MATERIALS LIST

INCH TOLERANCES U.O.S.

THE INFORMATION CONTAINED IN THIS DRAWING IS THE SOLE PROPERTY OF SITESCAPES, INC. ANY REPRODUCTION IN PART OR AS A WHOLE WITHOUT FRACTION--±1/16" THE WRITTEN PERMISSION OF SITESCAPES, INC. IS PROHIBITED.