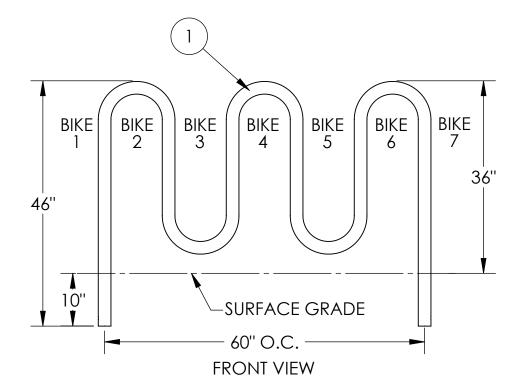

TITLE ECHO BIKE RACK

EC2-07-EM

PRODUCT NO.

\*Available in powder coat and DuraCoat finishes

ЕСНО

BIKE RACK

**TITLE** 

P.O. Box 22326 Lincoln, NE 68542

## MATERIALS LIST

(1) Tubing -  $\emptyset$ 2 3/8" x .154" Wall Steel Tubing