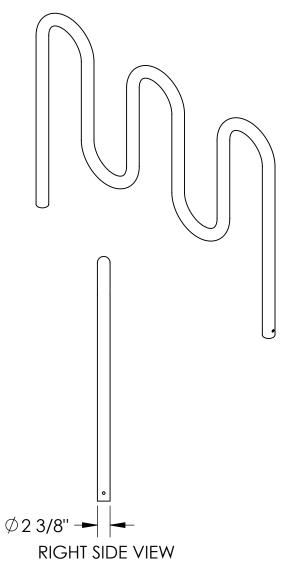

RTY OF SITESCAPES, INC. ANY REPRODUCTION IN PART OR AS A WHOLE WITHOUT THE WRITTEN PERMISSION OF SITESCAPES, INC. IS PROHIBITED.

TITLE ECHO BIKE RACK

EC2-07-EM

PRODUCT NO.

\*Available in powder coat and DuraCoat finishes





ЕСНО

BIKE RACK

**TITLE** 

P.O. Box 22326 Lincoln, NE 68542

EC2-07-EM

PF: 402/421-9464 | WEBSITE: www.sitescapesonline.com FX: 402/421-9479 | E-MAIL: info@sitescapesonline.com

INCH TOLERANCES U.O.S.

FRACTION--±1/16" ANG-----±1°

THE INFORMATION CONTAINED IN THIS DRAWING IS THE SOLE PROPERTY OF SITESCAPES, INC. ANY REPRODUCTION IN PART OR AS A WHOLE WITHOUT THE WRITTEN PERMISSION OF SITESCAPES, INC. IS PROHIBITED.

\*Available in powder coat and DuraCoat finishes



PRODUCT NO.



## MATERIALS LIST

(1) Tubing -  $\emptyset$ 2 3/8" x .154" Wall Steel Tubing