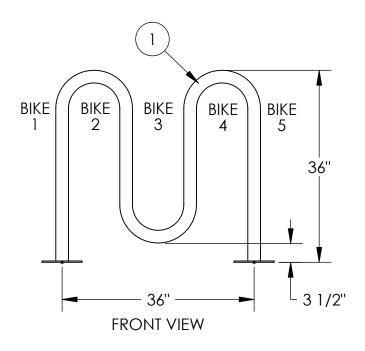

## MATERIALS LIST

- (1) Tubing Ø2 3/8" x .154" Wall Steel Tubing
  (2) Surface Plate Ø7 1/2" x 1/4" Thick Steel Plate with Three Ø9/16" Mounting Holes
  (3) Mounted with Six Ø1/2" x 4-5" Stainless Steel
- Anchor Bolts (Customer Supplied)