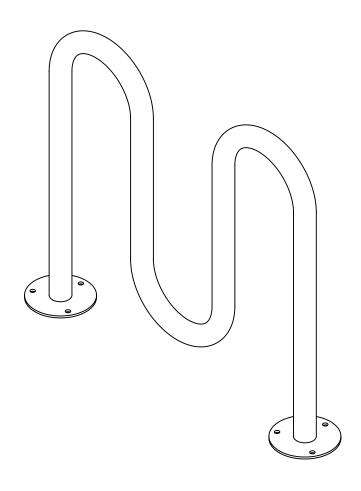

<sup>\*</sup>Available in powder coat and DuraCoat finishes

ЕСНО

BIKE RACK

**TITLE** 

P.O. Box 22326 Lincoln, NE 68542

EC2-05-SM

PRODUCT NO.

PF: 402/421-9464 | WEBSITE: www.sitescapesonline.com FX: 402/421-9479 | E-MAIL: info@sitescapesonline.com

\*Available in powder coat and DuraCoat finishes