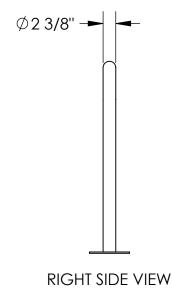

## MATERIALS LIST

- (1) Tubing Ø2 3/8" x .154" Wall Steel Tubing
  (2) Surface Plate Ø7 1/2" x 1/4" Thick Steel Plate with Three Ø9/16" Mounting Holes
  (3) Mounted with Six Ø1/2" x 4-5" Stainless Steel
- Anchor Bolts (Customer Supplied)