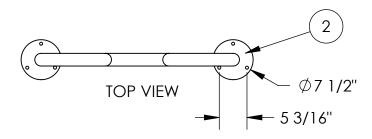

## MATERIALS LIST

- (1) Tubing Ø2 3/8" x .154" Wall Steel Tubing
  (2) Surface Plate Ø7 1/2" x 1/4" Thick Steel Plate with Three Ø9/16" Mounting Holes
  (3) Mounted with Six Ø1/2" x 4-5" Stainless Steel
- Anchor Bolts (Customer Supplied)