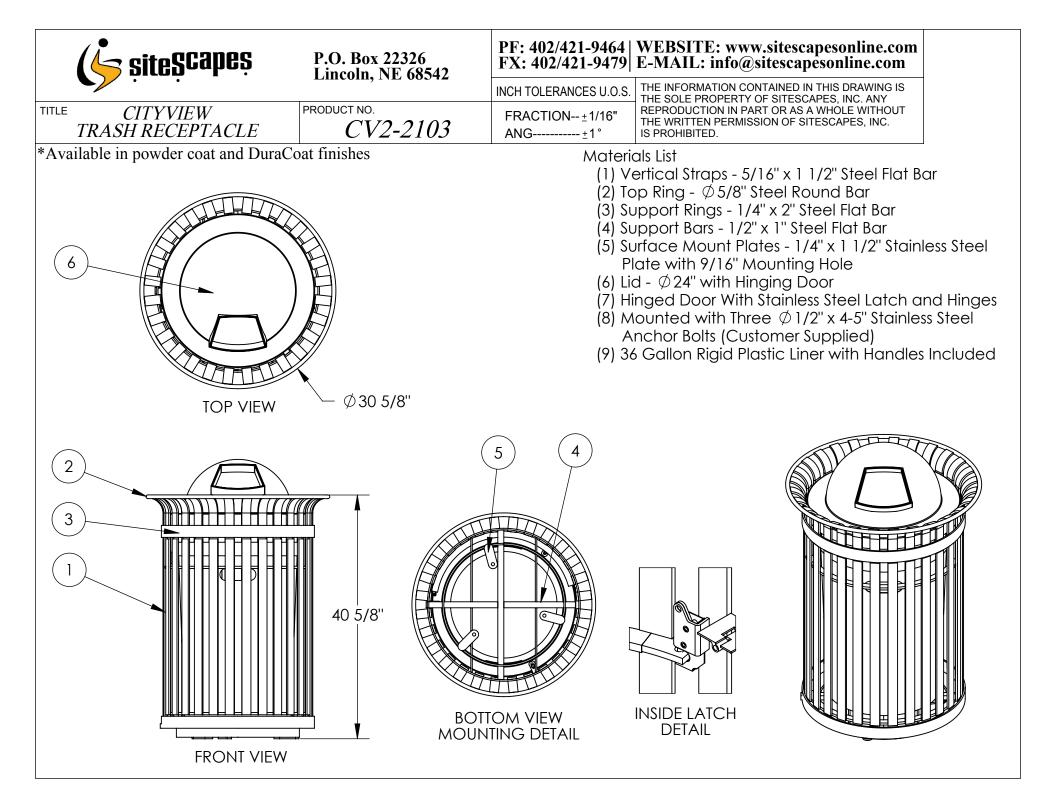

| siteScapes                         | P.O. Box 22326<br>Lincoln, NE 68542 | PF: 402/421-9464   WEBSITE: www.sitescapesonline.com<br>FX: 402/421-9479   E-MAIL: info@sitescapesonline.com |                                                                                                            |
|------------------------------------|-------------------------------------|--------------------------------------------------------------------------------------------------------------|------------------------------------------------------------------------------------------------------------|
|                                    |                                     | INCH TOLERANCES U.O.S.                                                                                       | THE INFORMATION CONTAINED IN THIS DRAWING IS<br>THE SOLE PROPERTY OF SITESCAPES, INC. ANY                  |
| TITLE CITYVIEW<br>TRASH RECEPTACLE | PRODUCT NO. <i>CV2-2103</i>         | FRACTION±1/16"<br>ANG±1°                                                                                     | REPRODUCTION IN PART OR AS A WHOLE WITHOUT<br>THE WRITTEN PERMISSION OF SITESCAPES, INC.<br>IS PROHIBITED. |

\*Available in powder coat and DuraCoat finishes