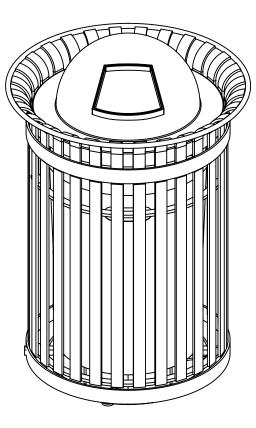

| siteScapes                         | P.O. Box 22326<br>Lincoln, NE 68542 | PF: 402/421-9464   WEBSITE: www.sitescapesonline.com<br>FX: 402/421-9479   E-MAIL: info@sitescapesonline.com |                                                                                                            |
|------------------------------------|-------------------------------------|--------------------------------------------------------------------------------------------------------------|------------------------------------------------------------------------------------------------------------|
|                                    |                                     | INCH TOLERANCES U.O.S.                                                                                       | THE INFORMATION CONTAINED IN THIS DRAWING IS<br>THE SOLE PROPERTY OF SITESCAPES, INC. ANY                  |
| TITLE CITYVIEW<br>TRASH RECEPTACLE | PRODUCT NO. <i>CV2-2103</i>         | FRACTION±1/16"<br>ANG±1°                                                                                     | REPRODUCTION IN PART OR AS A WHOLE WITHOUT<br>THE WRITTEN PERMISSION OF SITESCAPES, INC.<br>IS PROHIBITED. |

\*Available in powder coat and DuraCoat finishes