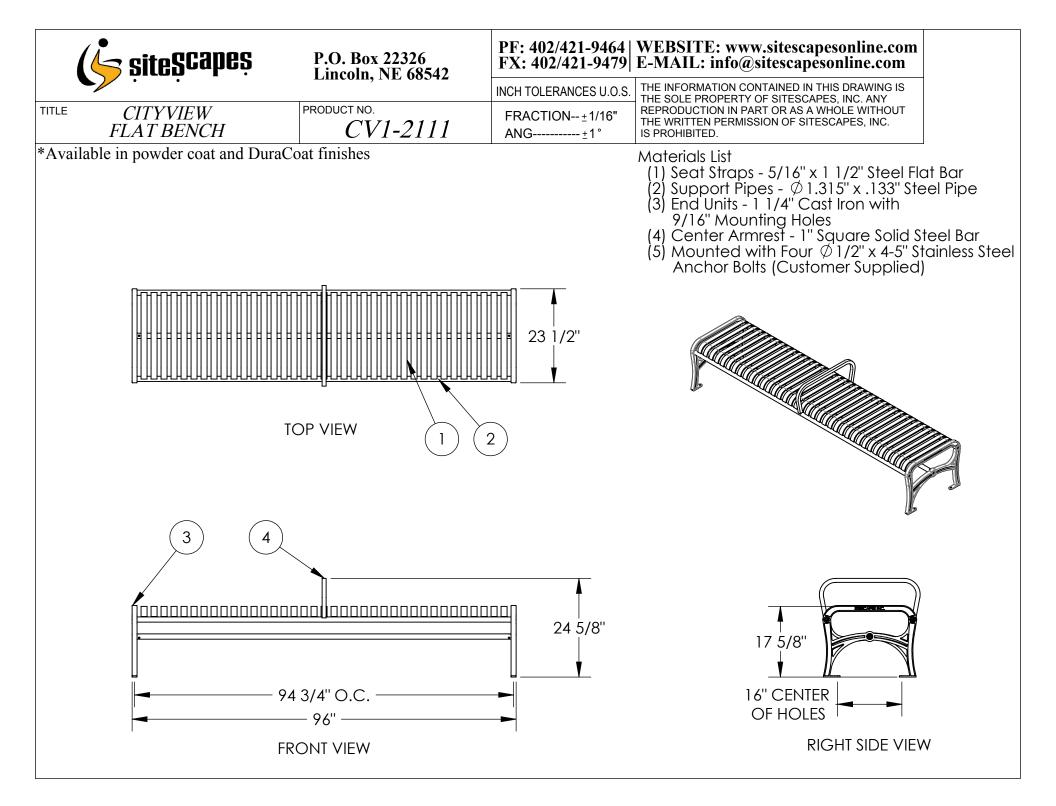

| siteScapes                        | P.O. Box 22326<br>Lincoln, NE 68542 | PF: 402/421-9464   WEBSITE: www.sitescapesonline.com<br>FX: 402/421-9479   E-MAIL: info@sitescapesonline.com |                                                                                                                                                                                                         |
|-----------------------------------|-------------------------------------|--------------------------------------------------------------------------------------------------------------|---------------------------------------------------------------------------------------------------------------------------------------------------------------------------------------------------------|
|                                   |                                     | INCH TOLERANCES U.O.S.                                                                                       | THE INFORMATION CONTAINED IN THIS DRAWING IS<br>THE SOLE PROPERTY OF SITESCAPES, INC. ANY<br>REPRODUCTION IN PART OR AS A WHOLE WITHOUT<br>THE WRITTEN PERMISSION OF SITESCAPES, INC.<br>IS PROHIBITED. |
| TITLE CITYVIEW<br>FLAT BENCH      | PRODUCT NO.<br><i>CV1-2111</i>      | FRACTION <u>+</u> 1/16"<br>ANG <u>+</u> 1°                                                                   |                                                                                                                                                                                                         |
| Available in powder coat and Dura |                                     |                                                                                                              |                                                                                                                                                                                                         |