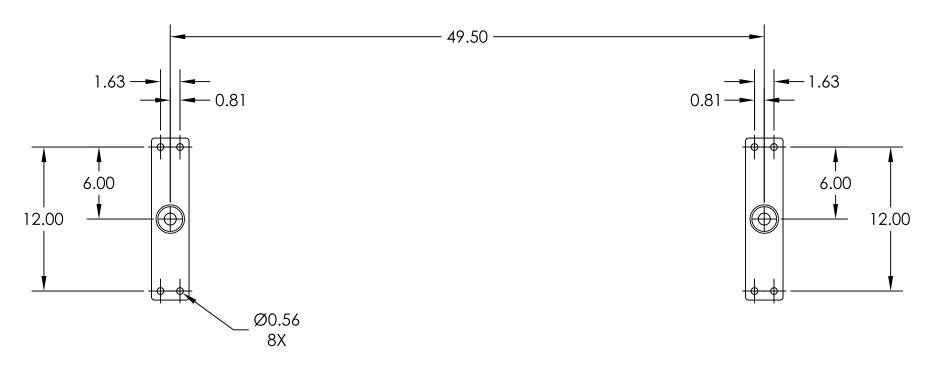

## Materials List

- (2) Mounting Pipes  $\emptyset$ 2 3/8" x .154" Wall Steel Tubing (3) Support Pipes  $\emptyset$  1.315" x .133" Steel Pipe

- (4) Support Plates 1/4" Steel Plate (5) Surface Mount Plates 3/8" Stainless Steel Plate with  $\emptyset$  9/16" Mounting Holes (6) Mounted with Eight  $\emptyset$  1/2" x 4-5" Stainless Steel
- Anchor Bolts (Customer Supplied)

**BOTTOM MOUNTING DETAIL** 

<sup>\*</sup>Available in powder coat and DuraCoat finishes