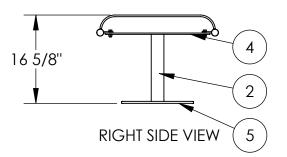

## Materials List

- (2) Mounting Pipes  $\emptyset$ 2 3/8" x .154" Wall Steel Tubing (3) Support Pipes  $\emptyset$  1.315" x .133" Steel Pipe

- (4) Support Plates 1/4" Steel Plate (5) Surface Mount Plates 3/8" Stainless Steel Plate with  $\emptyset$  9/16" Mounting Holes (6) Mounted with Eight  $\emptyset$  1/2" x 4-5" Stainless Steel
- Anchor Bolts (Customer Supplied)