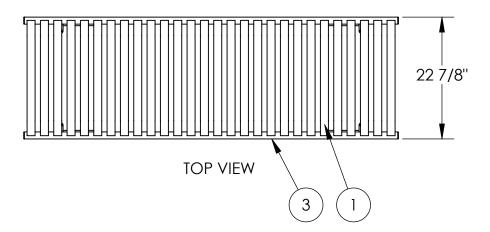

## Materials List

- (2) Mounting Pipes  $\emptyset$ 2 3/8" x .154" Wall Steel Tubing (3) Support Pipes  $\emptyset$  1.315" x .133" Steel Pipe

- (4) Support Plates 1/4" Steel Plate (5) Surface Mount Plates 3/8" Stainless Steel Plate with  $\emptyset$  9/16" Mounting Holes (6) Mounted with Eight  $\emptyset$  1/2" x 4-5" Stainless Steel
- Anchor Bolts (Customer Supplied)