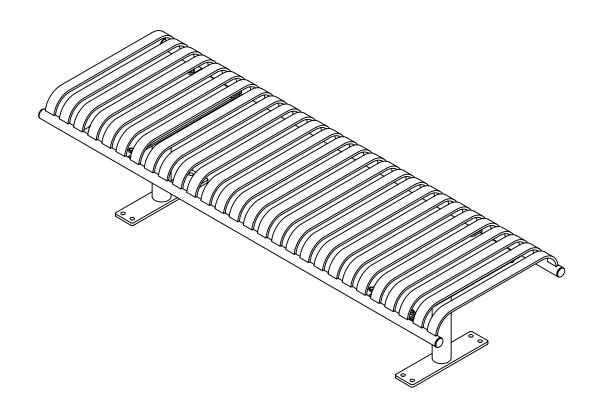

TITLE CITYVIEW FLAT BENCH

CV1-1120

PRODUCT NO.

\*Available in powder coat and DuraCoat finishes

P.O. Box 22326 Lincoln, NE 68542

PF: 402/421-9464 | WEBSITE: www.sitescapesonline.com FX: 402/421-9479 | E-MAIL: info@sitescapesonline.com

**CITYVIEW** FLAT BENCH

**TITLE** 

PRODUCT NO. CV1-1120

FRACTION--±1/16" ANG-----±1°

\*Available in powder coat and DuraCoat finishes