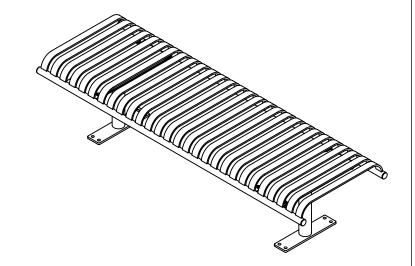

TITLE CITYVIEW FLAT BENCH

CV1-1120

PRODUCT NO.

\*Available in powder coat and DuraCoat finishes

P.O. Box 22326 Lincoln, NE 68542

PF: 402/421-9464 | WEBSITE: www.sitescapesonline.com FX: 402/421-9479 | E-MAIL: info@sitescapesonline.com

**CITYVIEW** FLAT BENCH

**TITLE** 

PRODUCT NO. CV1-1120

FRACTION--±1/16" ANG-----±1°

\*Available in powder coat and DuraCoat finishes