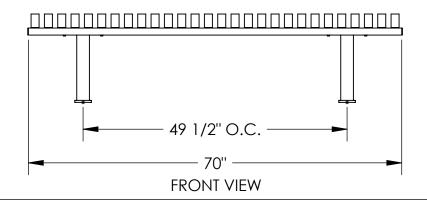

## Materials List

- (2) Mounting Pipes  $\emptyset$ 2 3/8" x .154" Wall Steel Tubing (3) Support Pipes  $\emptyset$  1.315" x .133" Steel Pipe

- (4) Support Plates 1/4" Steel Plate (5) Surface Mount Plates 3/8" Stainless Steel Plate with  $\emptyset$  9/16" Mounting Holes (6) Mounted with Eight  $\emptyset$  1/2" x 4-5" Stainless Steel
- Anchor Bolts (Customer Supplied)