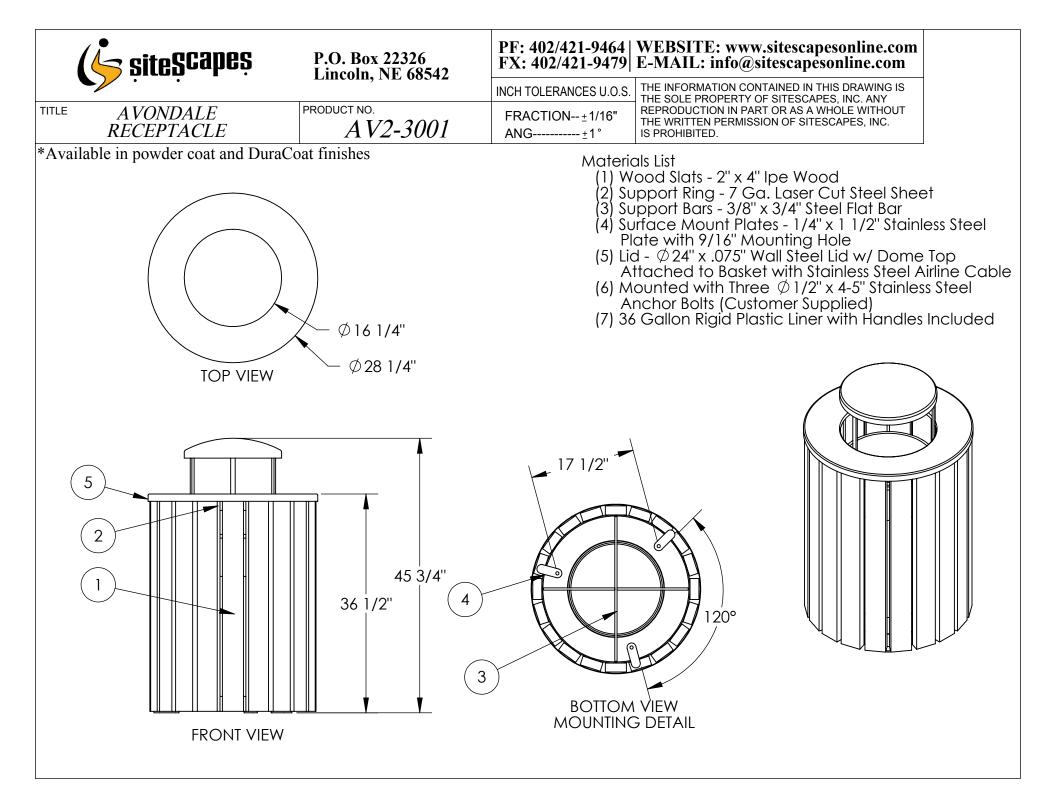

|       | siteScapes             | P.O. Box 22326<br>Lincoln, NE 68542 | PF: 402/421-9464   WEBSITE: www.sitescapesonline.com<br>FX: 402/421-9479   E-MAIL: info@sitescapesonline.com |                                                                                                            |
|-------|------------------------|-------------------------------------|--------------------------------------------------------------------------------------------------------------|------------------------------------------------------------------------------------------------------------|
|       |                        |                                     | INCH TOLERANCES U.O.S.                                                                                       | THE INFORMATION CONTAINED IN THIS DRAWING IS<br>THE SOLE PROPERTY OF SITESCAPES, INC. ANY                  |
| TITLE | AVONDALE<br>RECEPTACLE | PRODUCT NO.<br>AV2-3001             | FRACTION ± 1/16"<br>ANG ±1°                                                                                  | REPRODUCTION IN PART OR AS A WHOLE WITHOUT<br>THE WRITTEN PERMISSION OF SITESCAPES, INC.<br>IS PROHIBITED. |

\*Available in powder coat and DuraCoat finishes