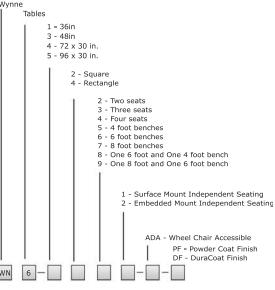

## To Specify Wynne Tables

30% POST CONSUMER CONTENT

Bench Frame - 2 1/4" x 1/4" Formed Steel Angle

Support Plates - 1/4" Steel Plate

Surface Plates - 1/4" Stainless Steel Plate

Choose 36 square, 48 square, six or eight foot picnic table length; two, three, four seats, or four, six, or eight foot bench length, surface-mount or embed -mount or freestanding, umbrella or none; powdercoat or Duracoat finish; and color.