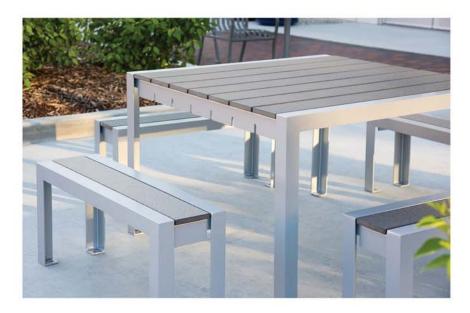

#### Pictured this page

left: Wynne 48in. square table, with four seats, surface mount independent seating: WN6-3241 (silver w/ slate grey slats).