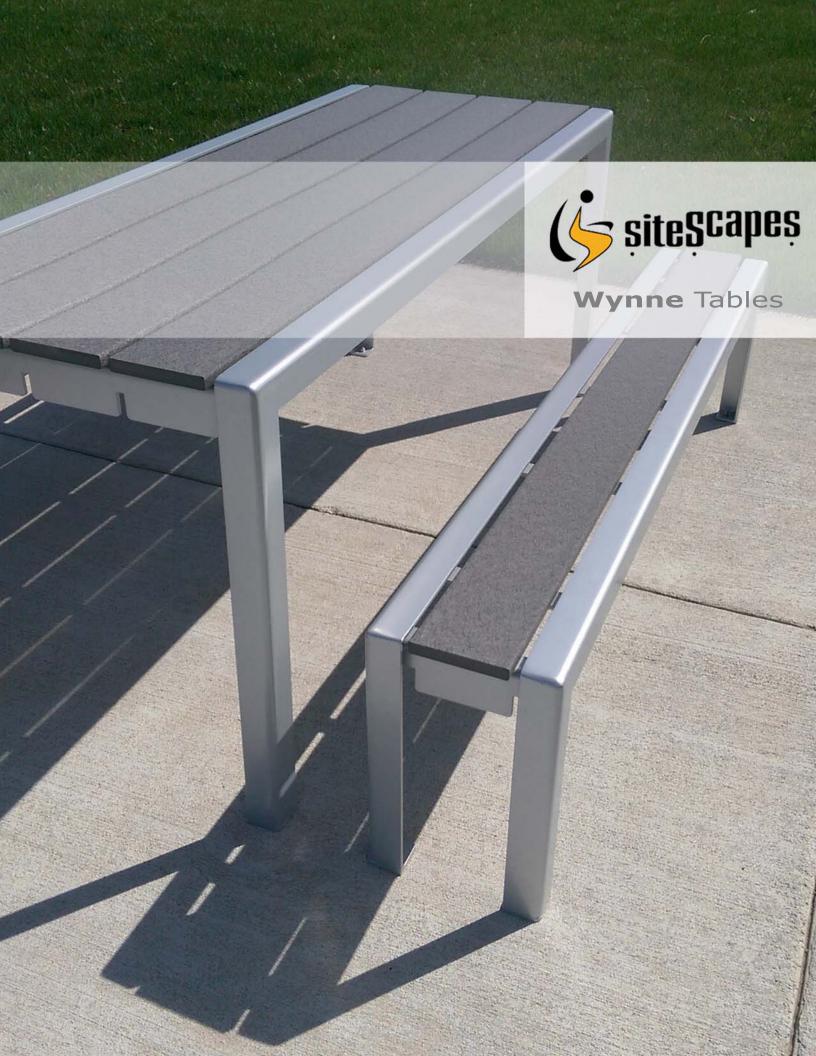

#### Wynne Tables

Wynne recycled plastic picnic tables fuse a robust steel frame with recycled plastic seating and table surface offering a beautiful and contemporary group seating option.

#### Pictured this page

left: Wynne 48in. square table, with four seats, surface mount independent seating: WN6-3241 (silver w/ slate grey slats).