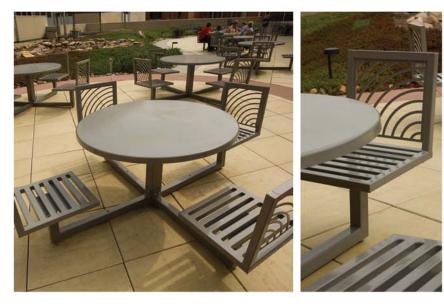

## JordanCreek table options

Standard Seating Options The JordanCreek carousel tables are available with either backed seats or with flat seats.

Three Seat Option JordanCreek carousel tables are available in units with three seats to provide for wheelchair access.

#### Pictured this page

left: JordanCreek 48inch, round, backed seat carousel table JC6-3120 (Silver). right: JordanCreek carousel table chair JC6-3120 (Silver).