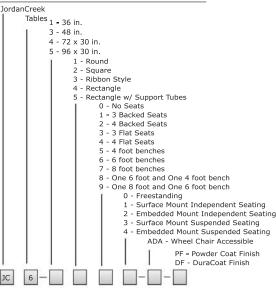

# Standard Table Options

JordanCreek tables are available with round or square table tops in sizes of: - 36 in.

- 48 in.

# To Specify JordanCreek Tables

**30% POST CONSUMER CONTENT**