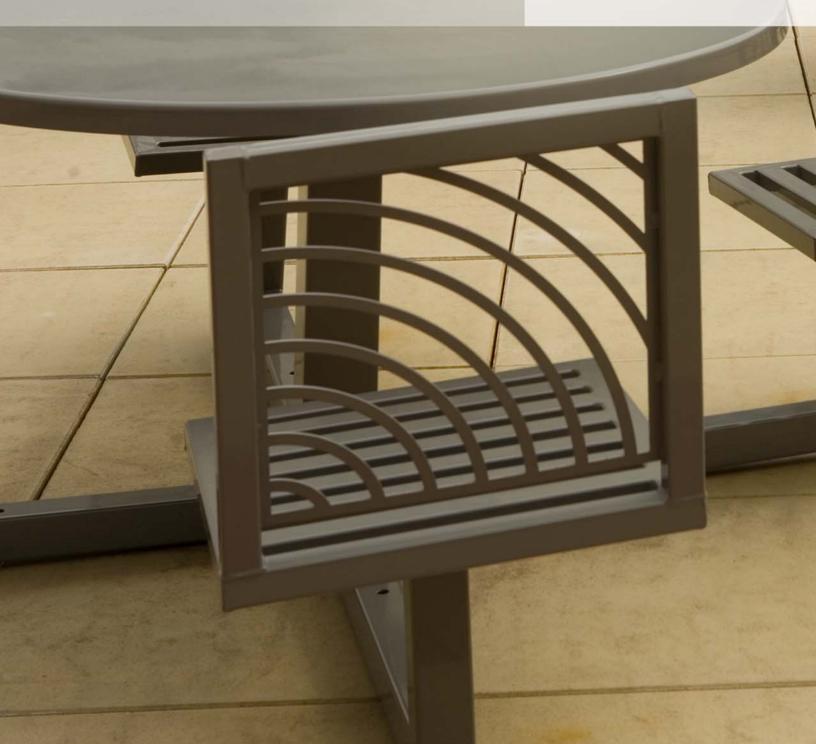

# JordanCreek Tables

JordanCreek tables utilize the signature intricate laser cut panels and square tubing that are standard throughout the furniture collection. Chair patterns are laser-cut and can be customized to included neighborhood logos or simple graphics.

#### Pictured this page

left: JordanCreek 48inch, round, backed seat carousel table JC6-3120 (Silver). right: JordanCreek carousel table chair JC6-3120 (Silver).