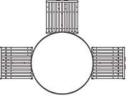

## JordanCreek table options

Standard Seating Options The JordanCreek carousel tables are available with either backed seats or with flat seats.

Three Seat Option JordanCreek carousel tables are available in units with three seats to provide for wheelchair access.

Three Seat Option

888.331.9464 402.421.9479 fax P.O. Box 22326 Lincoln, NE 68542 www.sitescapesonline.com info@sitescapesonline.com

#### Pictured this page

left: JordanCreek 48inch, round, backed seat carousel table JC6-3120 (Silver). right: JordanCreek carousel table chair JC6-3120 (Silver).