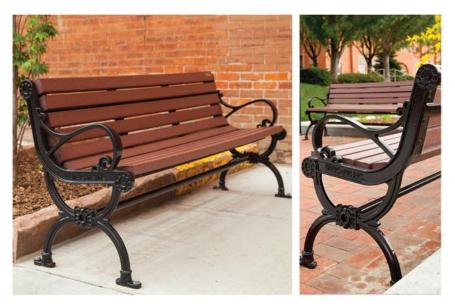

#### Pictured this page

top left: Arlington six foot length backed bench with Cherry Wood plastic slats AR1-1010-RP (Onyx). top right: Arlington six foot length backed bench with Cherry Wood plastic slats AR1-1010-RP (Onyx).