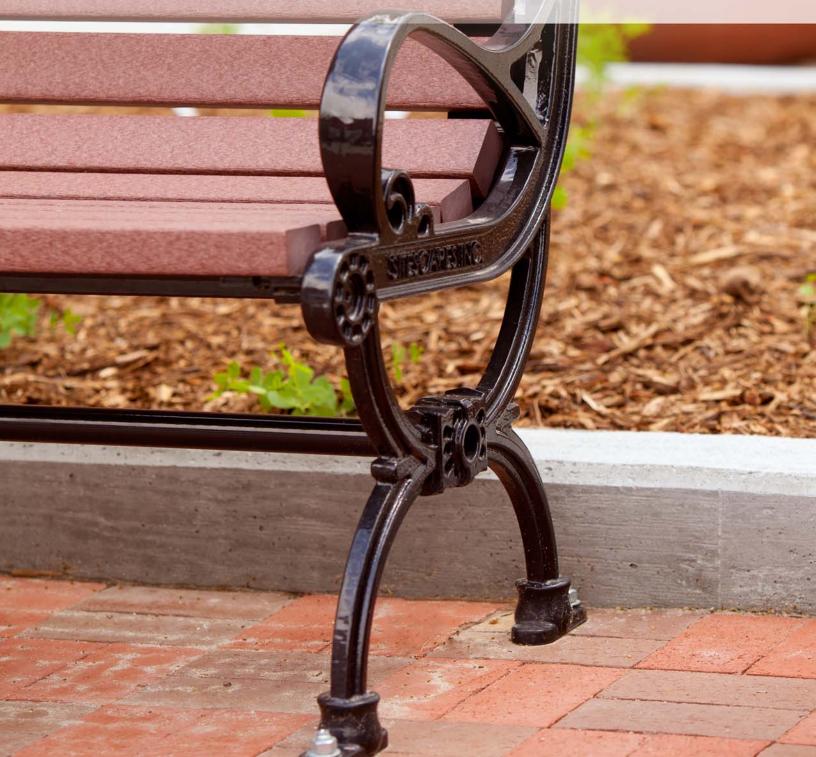

## Arlington Seating

Arlington benches feature a beautiful decorative cast iron end which features ornamental filigree and looping symmetery. The Arlington seating surfaces utilize recycled plastic slats which are weather, rot, insect and grafiti resistant. This classic Victorian style bench is perfect for historic and traditional projects.

#### Seating Materials

Seat slats are Recycled Plastic lumber, Ipe hardwood or 1  $\prime\!\!/_2$  x 5/16" steel strap End units are cast iron

1 5/16" support tubes at top and bottom