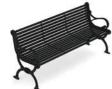

## Arlington Seating

Arlington benches feature a beautiful decorative cast iron end which features ornamental filigree and looping symmetery. The Arlington seating surfaces utilize recycled plastic slats which are weather, rot, insect and grafiti resistant. This classic Victorian style bench is perfect for historic and traditional projects.

#### Pictured this page

top left: Arlington six foot length backed bench with Cherry Wood plastic slats AR1-1010-RP (Onyx). top right: Arlington six foot length backed bench with Cherry Wood plastic slats AR1-1010-RP (Onyx).