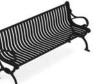

## Arlington Seating

Arlington benches feature a beautiful decorative cast iron end which features ornamental filigree and looping symmetery. The Arlington seating surfaces utilize recycled plastic slats which are weather, rot, insect and grafiti resistant. This classic Victorian style bench is perfect for historic and traditional projects.

#### Pictured this page

top left: Arlington six foot length backed bench with Cherry Wood plastic slats AR1-1010-RP (Onyx). top right: Arlington six foot length backed bench with Cherry Wood plastic slats AR1-1010-RP (Onyx).