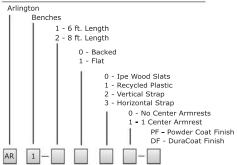

### Choices

Choose six or eight foot length; zero or one center armrest; steel strap, recycled plastic or ipe wood seat slats, powdercoat or Duracoat finish; powder and plastic color.

Arlington seating options

### To Specify Arlington Benches

Ipe Wood Slats

**Recycled Plastic** 

Vertical Strap

Horizontal Strap

**30% POST CONSUMER CONTENT**