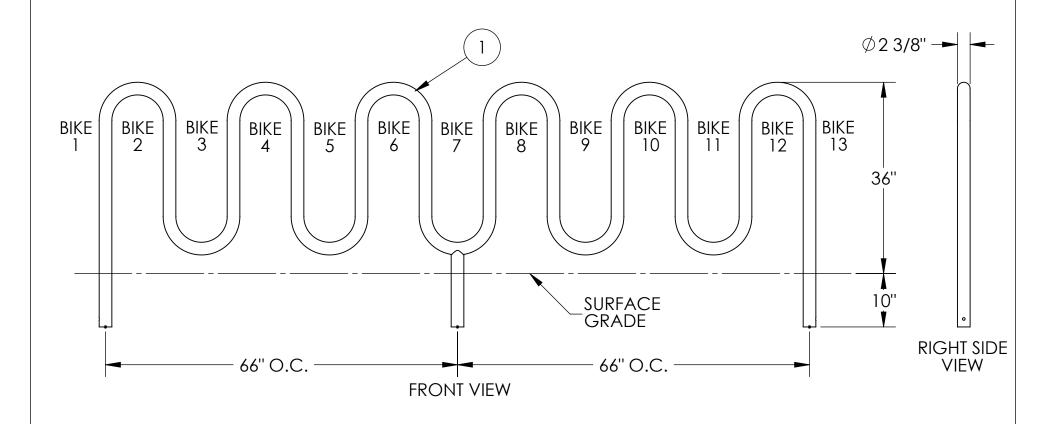

\*Available in powder coat and DuraCoat finishes

MATERIALS LIST

(1) Tubing -  $\emptyset$  2 3/8" x .154" Wall Steel Tubing