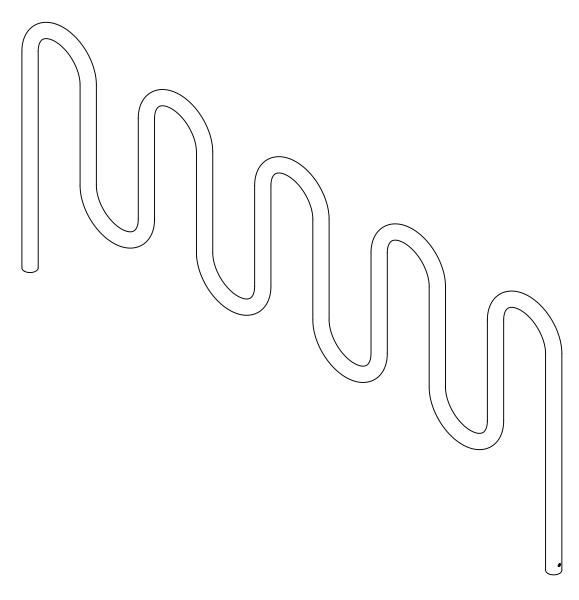

P.O. Box 22326 Lincoln, NE 68542

INCH TOLERANCES U.O.S.

PF: 402/421-9464 | WEBSITE: www.sitescapesonline.com FX: 402/421-9479 | E-MAIL: info@sitescapesonline.com

TITLE

ECHO BIKE RACK

PRODUCT NO.

EC2-11-EM

FRACTION--±1/16"

P.O. Box 22326 Lincoln, NE 68542

EC2-11-EM

PRODUCT NO.

PF: 402/421-9464 | WEBSITE: www.sitescapesonline.com FX: 402/421-9479 | E-MAIL: info@sitescapesonline.com

INCH TOLERANCES U.O.S.

FRACTION--±1/16" ANG-----±1°