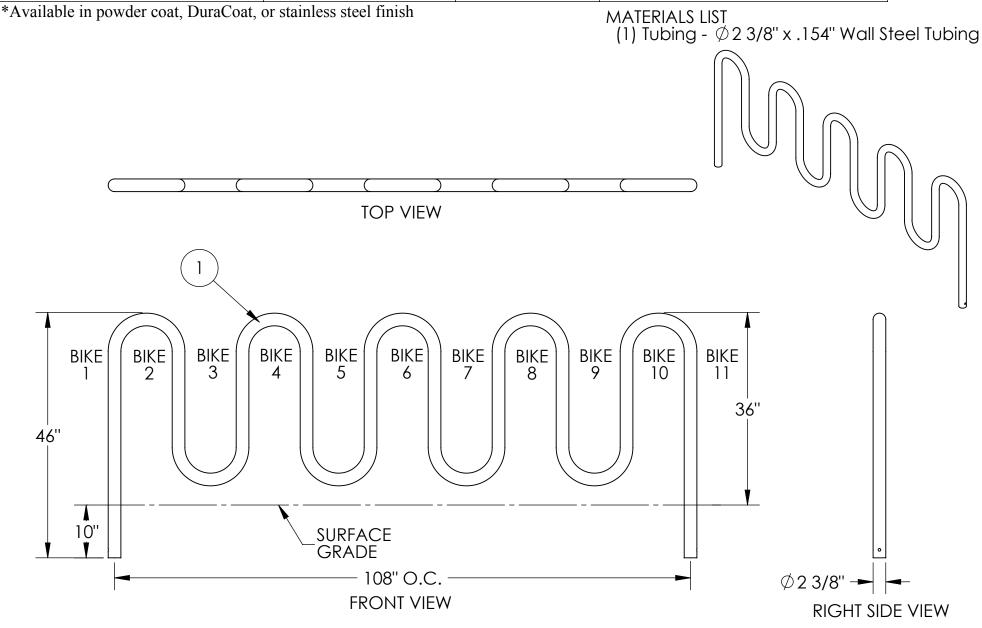

P.O. Box 22326 Lincoln, NE 68542

INCH TOLERANCES U.O.S.

PF: 402/421-9464 | WEBSITE: www.sitescapesonline.com FX: 402/421-9479 | E-MAIL: info@sitescapesonline.com

TITLE

ECHO BIKE RACK

PRODUCT NO.

EC2-11-EM

FRACTION--±1/16"

P.O. Box 22326 Lincoln, NE 68542

EC2-11-EM

PRODUCT NO.

PF: 402/421-9464 | WEBSITE: www.sitescapesonline.com FX: 402/421-9479 | E-MAIL: info@sitescapesonline.com

INCH TOLERANCES U.O.S.

FRACTION--±1/16" ANG-----±1°