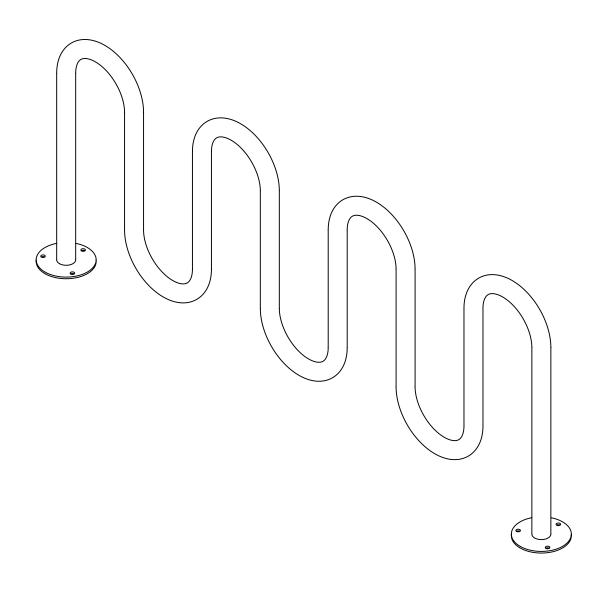

\*Available in powder coat and DuraCoat finishes

MATERIALS LIST

3 1/2"

(1) Tubing - Ø2 3/8" x .154" Wall Steel Tubing
(2) Surface Plate - Ø7 1/2" x 1/4" Thick Steel Plate with Three Ø9/16" Mounting Holes
(3) Mounted with Six Ø1/2" x 4-5" Stainless Steel