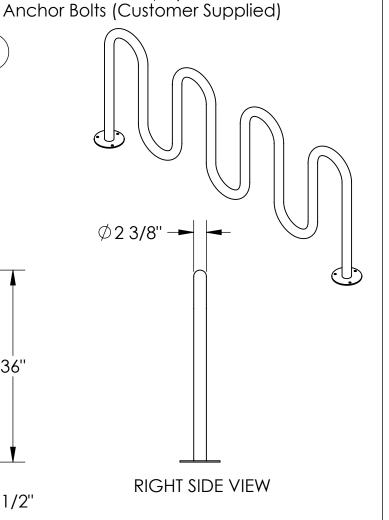

\*Available in powder coat and DuraCoat finishes

MATERIALS LIST

3 1/2"

(1) Tubing - Ø2 3/8" x .154" Wall Steel Tubing
(2) Surface Plate - Ø7 1/2" x 1/4" Thick Steel Plate with Three Ø9/16" Mounting Holes
(3) Mounted with Six Ø1/2" x 4-5" Stainless Steel