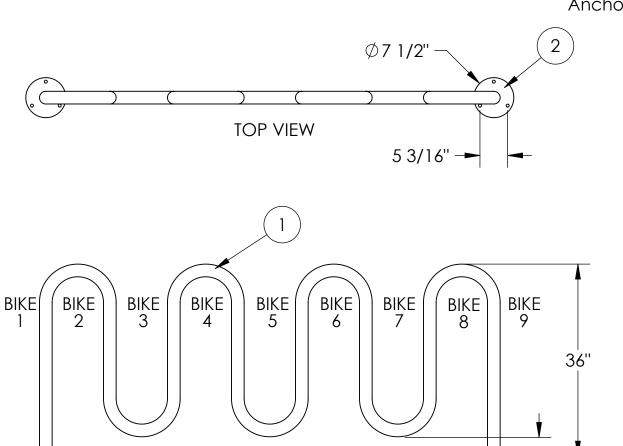

\*Available in powder coat and DuraCoat finishes

MATERIALS LIST

3 1/2"

(1) Tubing - Ø2 3/8" x .154" Wall Steel Tubing
(2) Surface Plate - Ø7 1/2" x 1/4" Thick Steel Plate with Three Ø9/16" Mounting Holes
(3) Mounted with Six Ø1/2" x 4-5" Stainless Steel