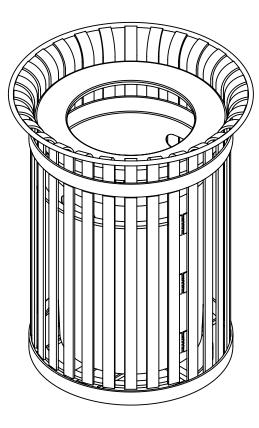

| siteScapes                         | P.O. Box 22326<br>Lincoln, NE 68542 | PF: 402/421-9464   WEBSITE: www.sitescapesonline.com<br>FX: 402/421-9479   E-MAIL: info@sitescapesonline.com |                                                                                                            |
|------------------------------------|-------------------------------------|--------------------------------------------------------------------------------------------------------------|------------------------------------------------------------------------------------------------------------|
|                                    |                                     | INCH TOLERANCES U.O.S.                                                                                       | THE INFORMATION CONTAINED IN THIS DRAWING IS<br>THE SOLE PROPERTY OF SITESCAPES, INC. ANY                  |
| TITLE CITYVIEW<br>TRASH RECEPTACLE | PRODUCT NO. <i>CV2-2100</i>         | FRACTION±1/16"<br>ANG±1°                                                                                     | REPRODUCTION IN PART OR AS A WHOLE WITHOUT<br>THE WRITTEN PERMISSION OF SITESCAPES, INC.<br>IS PROHIBITED. |