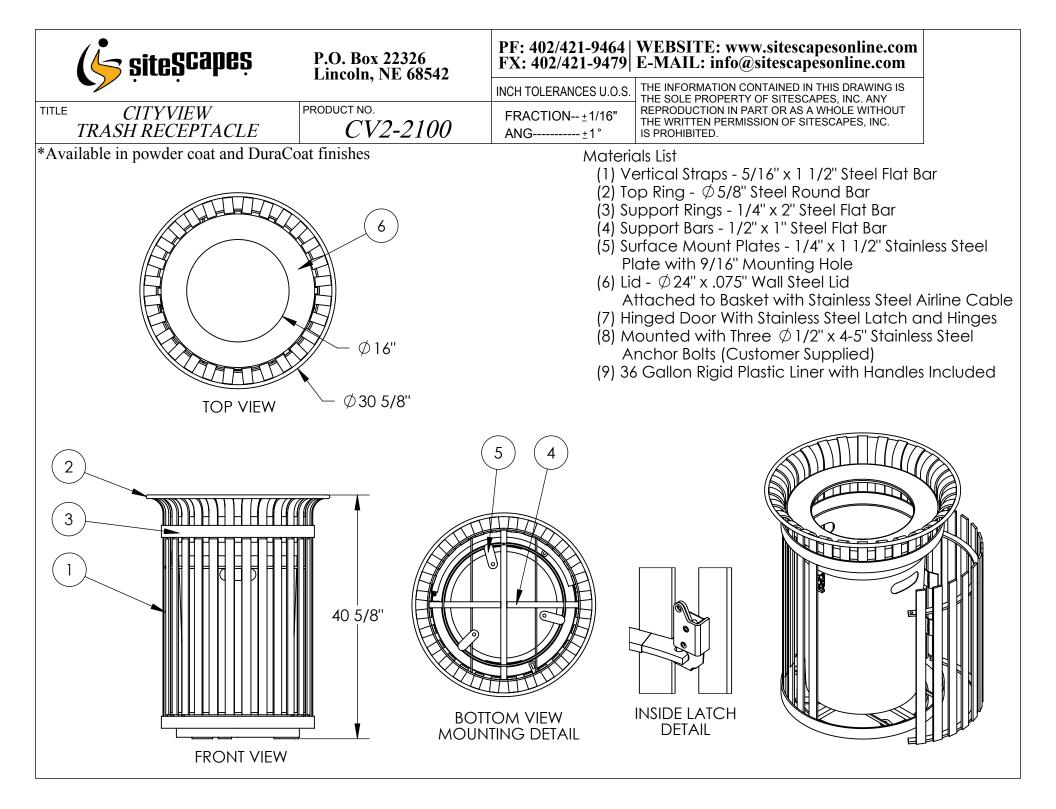

| siteScapes                         | P.O. Box 22326<br>Lincoln, NE 68542 | PF: 402/421-9464   WEBSITE: www.sitescapesonline.com<br>FX: 402/421-9479   E-MAIL: info@sitescapesonline.com |                                                                                                            |
|------------------------------------|-------------------------------------|--------------------------------------------------------------------------------------------------------------|------------------------------------------------------------------------------------------------------------|
|                                    |                                     | INCH TOLERANCES U.O.S.                                                                                       | THE INFORMATION CONTAINED IN THIS DRAWING IS<br>THE SOLE PROPERTY OF SITESCAPES, INC. ANY                  |
| TITLE CITYVIEW<br>TRASH RECEPTACLE | PRODUCT NO. <i>CV2-2100</i>         | FRACTION±1/16"<br>ANG±1°                                                                                     | REPRODUCTION IN PART OR AS A WHOLE WITHOUT<br>THE WRITTEN PERMISSION OF SITESCAPES, INC.<br>IS PROHIBITED. |

\*Available in powder coat and DuraCoat finishes