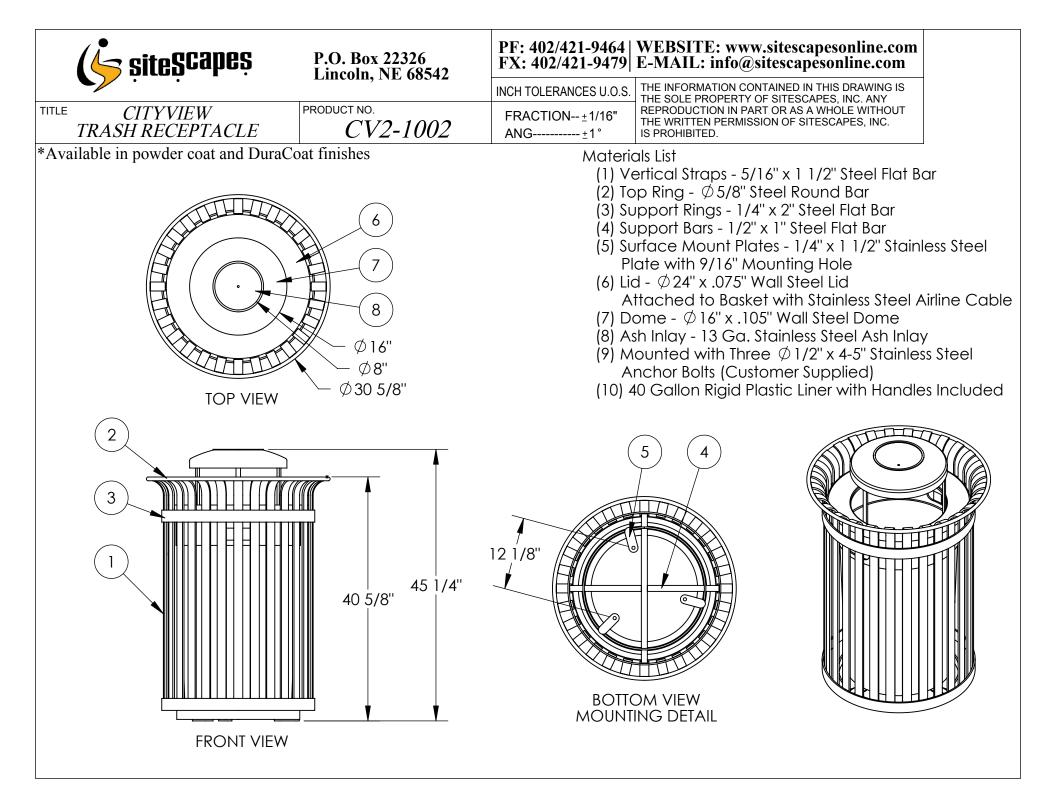

| <b>ite</b> Şcapeş                  | P.O. Box 22326<br>Lincoln, NE 68542 | PF: 402/421-9464   WEBSITE: www.sitescapesonline.com<br>FX: 402/421-9479   E-MAIL: info@sitescapesonline.com |                                                                                                            |
|------------------------------------|-------------------------------------|--------------------------------------------------------------------------------------------------------------|------------------------------------------------------------------------------------------------------------|
|                                    |                                     | INCH TOLERANCES U.O.S.                                                                                       | THE INFORMATION CONTAINED IN THIS DRAWING IS<br>THE SOLE PROPERTY OF SITESCAPES, INC. ANY                  |
| TITLE CITYVIEW<br>TRASH RECEPTACLE | PRODUCT NO.<br><i>CV2-1002</i>      | FRACTION ±1/16"<br>ANG±1°                                                                                    | REPRODUCTION IN PART OR AS A WHOLE WITHOUT<br>THE WRITTEN PERMISSION OF SITESCAPES, INC.<br>IS PROHIBITED. |

\*Available in powder coat and DuraCoat finishes