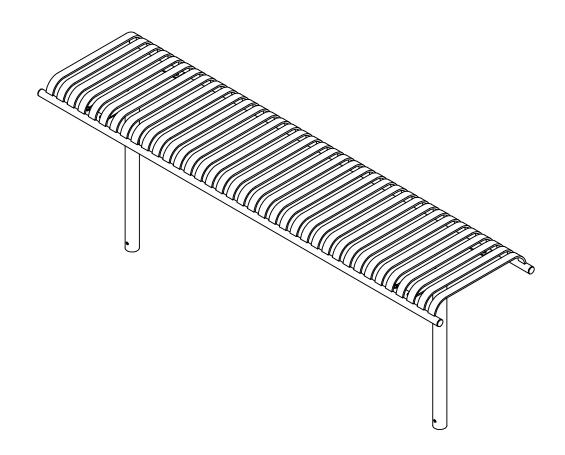

TITLE CITYVIEW FLAT BENCH

CV1-2130

PRODUCT NO.

\*Available in powder coat and DuraCoat finishes

**CITYVIEW** 

P.O. Box 22326 Lincoln, NE 68542

PF: 402/421-9464 | WEBSITE: www.sitescapesonline.com FX: 402/421-9479 | E-MAIL: info@sitescapesonline.com

FLAT BENCH

TITLE

CV1-2130

PRODUCT NO.

\*Available in powder coat and DuraCoat finishes

Materials List

- (1) Seat Straps 5/16" x 1 1/2" Steel Flat Bar (2) Mounting Pipes  $\emptyset$  2 3/8" x .154" Wall Steel Tubing (3) Support Pipes  $\emptyset$  1.315" x .133" Steel Pipe (4) Support Plates 1/4" Steel Plate