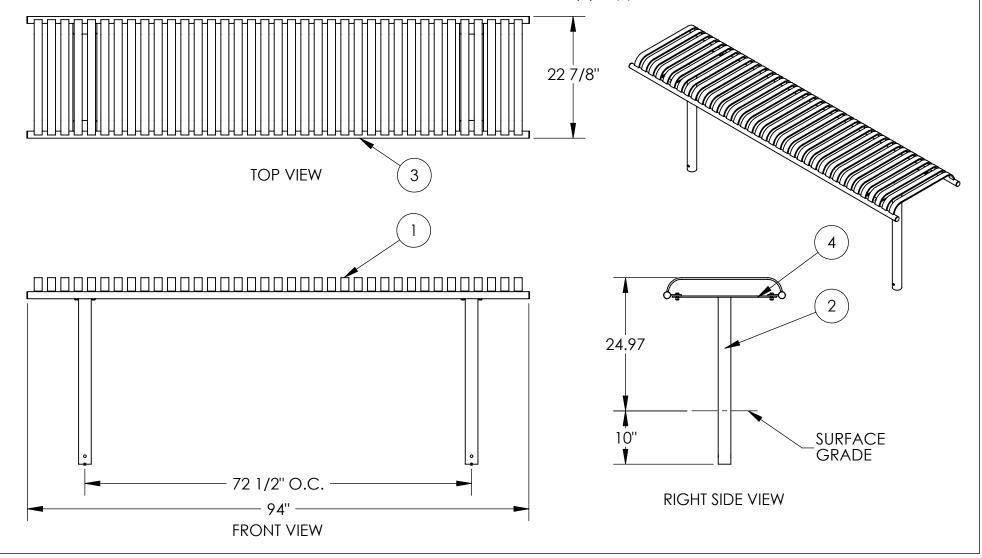

TITLE CITYVIEW FLAT BENCH

CV1-2130

PRODUCT NO.

\*Available in powder coat and DuraCoat finishes

**CITYVIEW** 

P.O. Box 22326 Lincoln, NE 68542

PF: 402/421-9464 | WEBSITE: www.sitescapesonline.com FX: 402/421-9479 | E-MAIL: info@sitescapesonline.com

FLAT BENCH

TITLE

CV1-2130

PRODUCT NO.

\*Available in powder coat and DuraCoat finishes

Materials List

- (1) Seat Straps 5/16" x 1 1/2" Steel Flat Bar (2) Mounting Pipes  $\emptyset$  2 3/8" x .154" Wall Steel Tubing (3) Support Pipes  $\emptyset$  1.315" x .133" Steel Pipe (4) Support Plates 1/4" Steel Plate