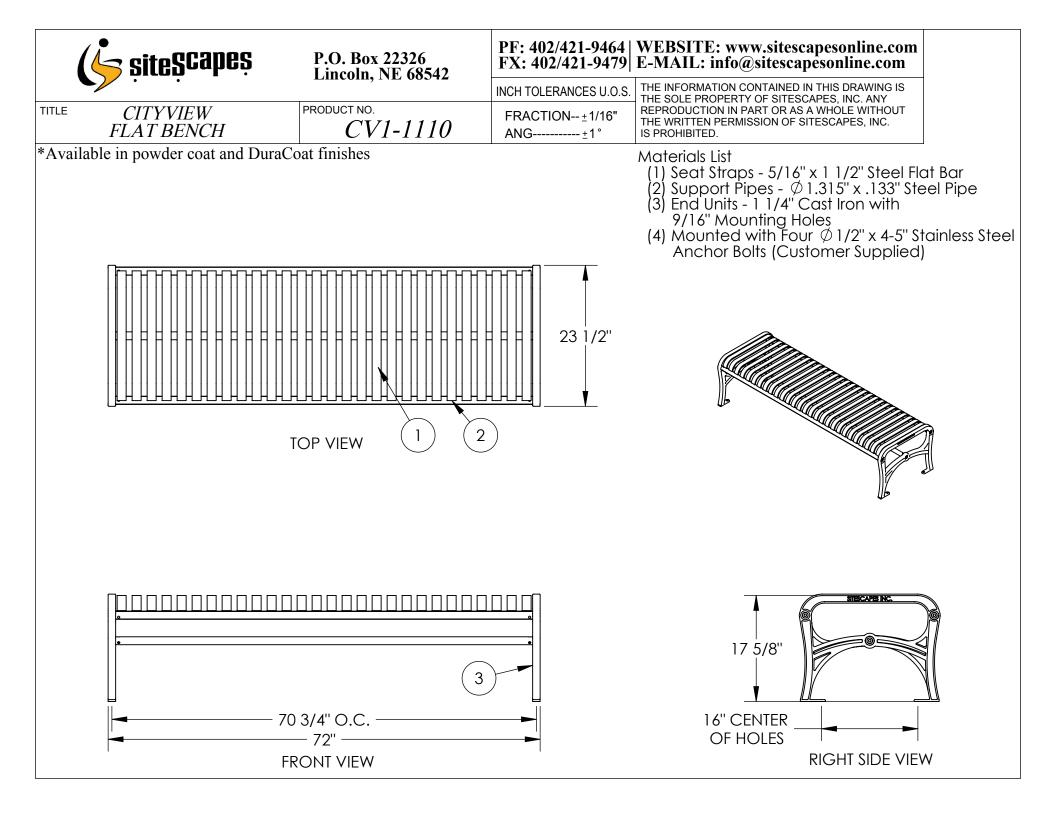

| TLE CITYVIEW<br>FLAT BENCH | P.O. Box 22326<br>Lincoln, NE 68542 | PF: 402/421-9464   WEBSITE: www.sitescapesonline.com<br>FX: 402/421-9479   E-MAIL: info@sitescapesonline.com |                                                                                                                                                                                                         |
|----------------------------|-------------------------------------|--------------------------------------------------------------------------------------------------------------|---------------------------------------------------------------------------------------------------------------------------------------------------------------------------------------------------------|
|                            |                                     | INCH TOLERANCES U.O.S.                                                                                       | THE INFORMATION CONTAINED IN THIS DRAWING IS<br>THE SOLE PROPERTY OF SITESCAPES, INC. ANY<br>REPRODUCTION IN PART OR AS A WHOLE WITHOUT<br>THE WRITTEN PERMISSION OF SITESCAPES, INC.<br>IS PROHIBITED. |
|                            |                                     | FRACTION <u>+</u> 1/16"<br>ANG <u>+</u> 1°                                                                   |                                                                                                                                                                                                         |
|                            |                                     |                                                                                                              |                                                                                                                                                                                                         |