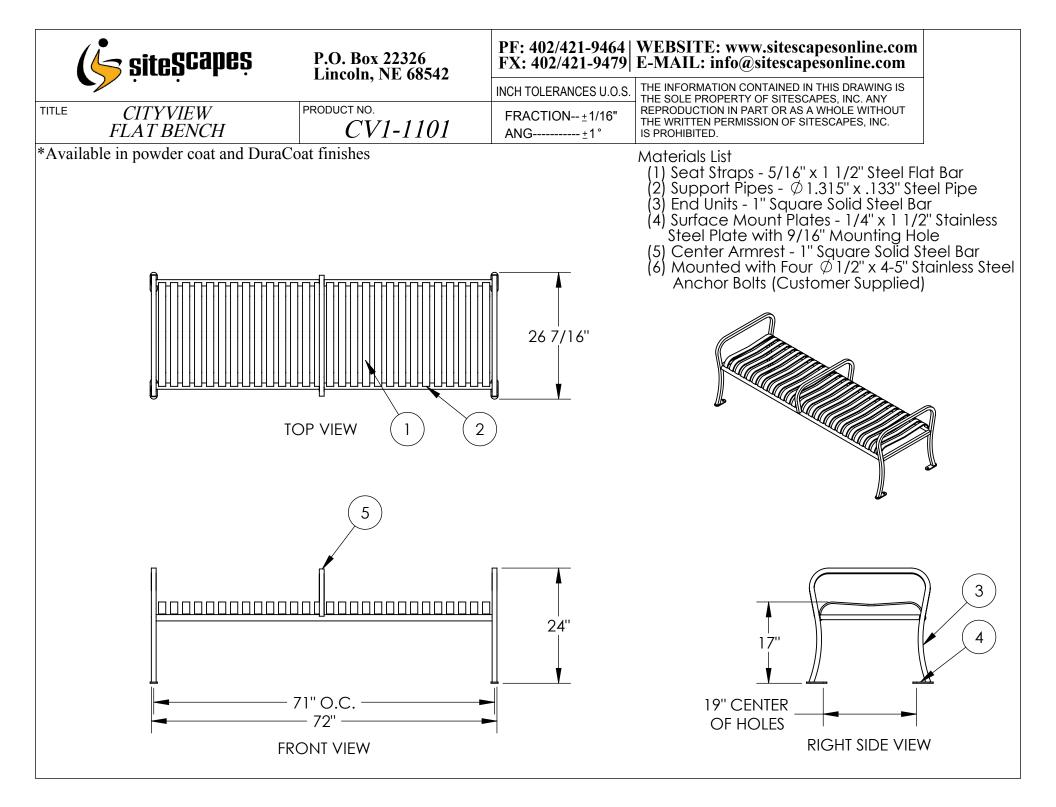

| 🤖 șiteȘcapeș                 | P.O. Box 22326<br>Lincoln, NE 68542 | PF: 402/421-9464   WEBSITE: www.sitescapesonline.com<br>FX: 402/421-9479   E-MAIL: info@sitescapesonline.com |                                                                                                                                                                                                         |
|------------------------------|-------------------------------------|--------------------------------------------------------------------------------------------------------------|---------------------------------------------------------------------------------------------------------------------------------------------------------------------------------------------------------|
| TITLE CITYVIEW<br>FLAT BENCH | PRODUCT NO.<br>CV1-1101             | INCH TOLERANCES U.O.S.                                                                                       | THE INFORMATION CONTAINED IN THIS DRAWING IS<br>THE SOLE PROPERTY OF SITESCAPES, INC. ANY<br>REPRODUCTION IN PART OR AS A WHOLE WITHOUT<br>THE WRITTEN PERMISSION OF SITESCAPES, INC.<br>IS PROHIBITED. |
|                              |                                     | FRACTION ±1/16"<br>ANG ±1°                                                                                   |                                                                                                                                                                                                         |
|                              |                                     |                                                                                                              |                                                                                                                                                                                                         |