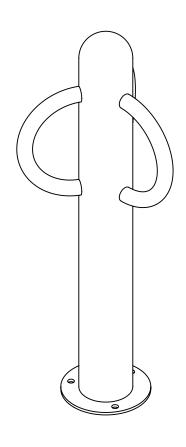

BOLLARD BIKE RACK

TITLE

P.O. Box 22326 Lincoln, NE 68542

*BP4-03-SM* 

PRODUCT NO.

PF: 402/421-9464 | WEBSITE: www.sitescapesonline.com FX: 402/421-9479 | E-MAIL: info@sitescapesonline.com

INCH TOLERANCES U.O.S.

**BOLLARD** BIKE RACK

**TITLE** 

BP4-03-SM

PRODUCT NO.

\*Available in powder coat and DuraCoat finishes

## MATERIALS LIST

- (1) Tubing  $\emptyset$ 4 1/2" x 1/8" Wall Steel Tubing (2) Cap  $\emptyset$ 4 1/2" x 1/8" Wall Steel Dome

- (3) Loops \$\sigma 1.315" x .133" Wall Steel Tubing
  (4) Surface Plate \$\sigma 7 \ 1/2" x \ 1/4" Thick
  Steel Plate with Three \$\sigma 9/16" Mounting Holes
  (5) Mounted with Three \$\sigma 1/2" x \ 4-5" Stainless Steel
- Anchor Bolts (Customer Supplied)