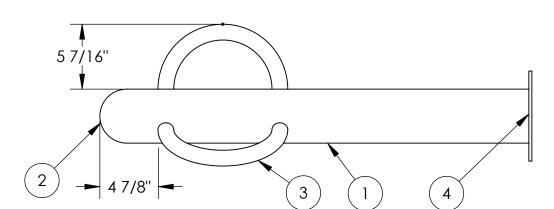

## MATERIALS LIST

- (1) Tubing  $\emptyset$ 4 1/2" x 1/8" Wall Steel Tubing (2) Cap  $\emptyset$ 4 1/2" x 1/8" Wall Steel Dome

- (3) Loops \$\sigma 1.315" x .133" Wall Steel Tubing
  (4) Surface Plate \$\sigma 7 \ 1/2" x \ 1/4" Thick
  Steel Plate with Three \$\sigma 9/16" Mounting Holes
  (5) Mounted with Three \$\sigma 1/2" x \ 4-5" Stainless Steel
- Anchor Bolts (Customer Supplied)