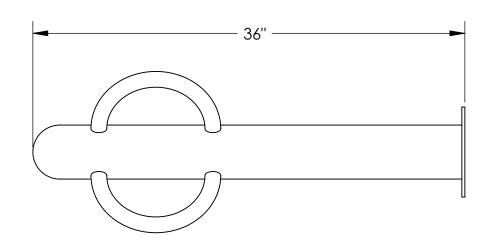

## MATERIALS LIST

- (1) Tubing  $\emptyset$ 4 1/2" x 1/8" Wall Steel Tubing (2) Cap  $\emptyset$ 4 1/2" x 1/8" Wall Steel Dome

- (3) Loops \$\sigma 1.315" x .133" Wall Steel Tubing
  (4) Surface Plate \$\sigma 7 \ 1/2" x \ 1/4" Thick
  Steel Plate with Three \$\sigma 9/16" Mounting Holes
  (5) Mounted with Three \$\sigma 1/2" x \ 4-5" Stainless Steel
- Anchor Bolts (Customer Supplied)