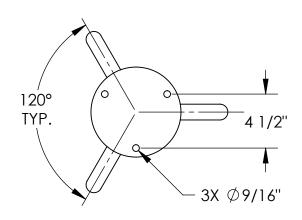

## MATERIALS LIST

- (1) Tubing  $\emptyset$ 4 1/2" x 1/8" Wall Steel Tubing (2) Cap  $\emptyset$ 4 1/2" x 1/8" Wall Steel Dome

- (3) Loops \$\sigma 1.315" x .133" Wall Steel Tubing
  (4) Surface Plate \$\sigma 7 \ 1/2" x \ 1/4" Thick
  Steel Plate with Three \$\sigma 9/16" Mounting Holes
  (5) Mounted with Three \$\sigma 1/2" x \ 4-5" Stainless Steel
- Anchor Bolts (Customer Supplied)