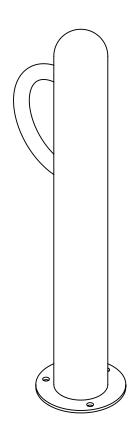

BOLLARD BIKE RACK

TITLE

P.O. Box 22326 Lincoln, NE 68542

*BP4-01-SM* 

PRODUCT NO.

PF: 402/421-9464 | WEBSITE: www.sitescapesonline.com FX: 402/421-9479 | E-MAIL: info@sitescapesonline.com

INCH TOLERANCES U.O.S.

\*Available in powder coat and DuraCoat finishes

**BOLLARD** 

BIKE RACK

**TITLE** 

P.O. Box 22326 Lincoln, NE 68542

BP4-01-SM

PRODUCT NO.

PF: 402/421-9464 | WEBSITE: www.sitescapesonline.com FX: 402/421-9479 | E-MAIL: info@sitescapesonline.com

## MATERIALS LIST

- (1) Tubing  $\emptyset$  4 1/2" x 1/8" Wall Steel Tubing (2) Cap  $\emptyset$  4 1/2" x 1/8" Wall Steel Dome

- (3) Loop Ø 1.315" x .133" Wall Steel Tubing
  (4) Surface Plate Ø 7 1/2" x 1/4" Thick
  Steel Plate with Three Ø 9/16" Mounting Holes
  (5) Mounted with Three Ø 1/2" x 4-5" Stainless Steel Anchor Bolts (Customer Supplied)