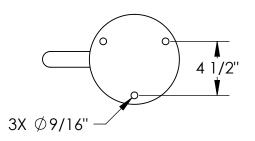

## MATERIALS LIST

- (1) Tubing  $\emptyset$  4 1/2" x 1/8" Wall Steel Tubing (2) Cap  $\emptyset$  4 1/2" x 1/8" Wall Steel Dome

- (3) Loop Ø 1.315" x .133" Wall Steel Tubing
  (4) Surface Plate Ø 7 1/2" x 1/4" Thick
  Steel Plate with Three Ø 9/16" Mounting Holes
  (5) Mounted with Three Ø 1/2" x 4-5" Stainless Steel Anchor Bolts (Customer Supplied)