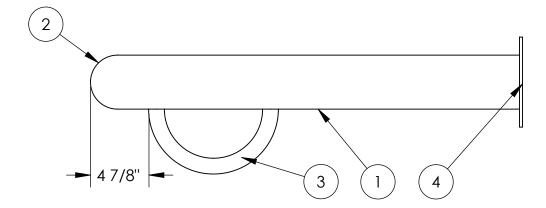

## MATERIALS LIST

- (1) Tubing  $\emptyset$  4 1/2" x 1/8" Wall Steel Tubing (2) Cap  $\emptyset$  4 1/2" x 1/8" Wall Steel Dome

- (3) Loop Ø 1.315" x .133" Wall Steel Tubing
  (4) Surface Plate Ø 7 1/2" x 1/4" Thick
  Steel Plate with Three Ø 9/16" Mounting Holes
  (5) Mounted with Three Ø 1/2" x 4-5" Stainless Steel Anchor Bolts (Customer Supplied)