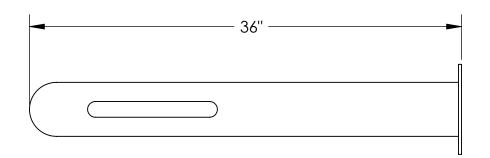

## MATERIALS LIST

- (1) Tubing  $\emptyset$  4 1/2" x 1/8" Wall Steel Tubing (2) Cap  $\emptyset$  4 1/2" x 1/8" Wall Steel Dome

- (3) Loop Ø 1.315" x .133" Wall Steel Tubing
  (4) Surface Plate Ø 7 1/2" x 1/4" Thick
  Steel Plate with Three Ø 9/16" Mounting Holes
  (5) Mounted with Three Ø 1/2" x 4-5" Stainless Steel Anchor Bolts (Customer Supplied)