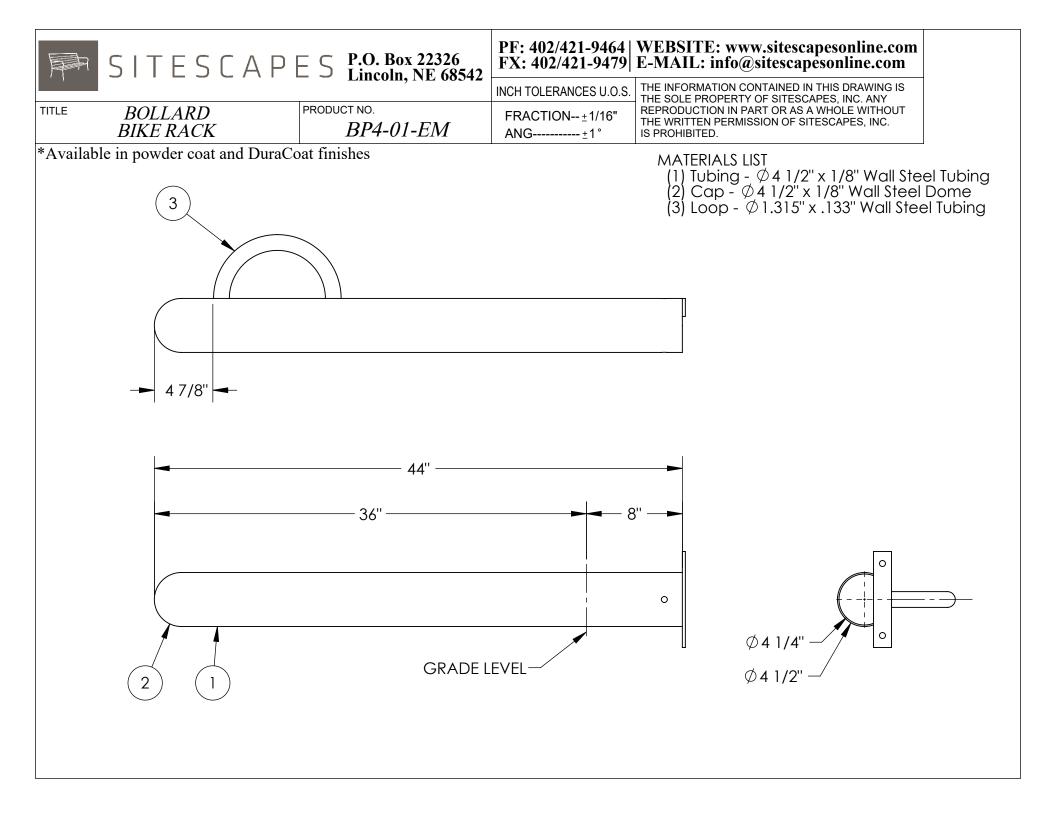

|       | SITESCAPI            | <b>E S P.O. Box 22326</b><br><b>Lincoln, NE 68542</b> | PF: 402/421-9464<br>FX: 402/421-9479 | WEBSITE: www.sitescapesonline.com<br>E-MAIL: info@sitescapesonline.com                                     |
|-------|----------------------|-------------------------------------------------------|--------------------------------------|------------------------------------------------------------------------------------------------------------|
|       |                      |                                                       | INCH TOLERANCES U.O.S.               | THE INFORMATION CONTAINED IN THIS DRAWING IS THE SOLE PROPERTY OF SITESCAPES, INC. ANY                     |
| TITLE | BOLLARD<br>BIKE RACK | product no.<br>BP4-01-EM                              | FRACTION ±1/16"<br>ANG ±1°           | REPRODUCTION IN PART OR AS A WHOLE WITHOUT<br>THE WRITTEN PERMISSION OF SITESCAPES, INC.<br>IS PROHIBITED. |

\*Available in powder coat and DuraCoat finishes